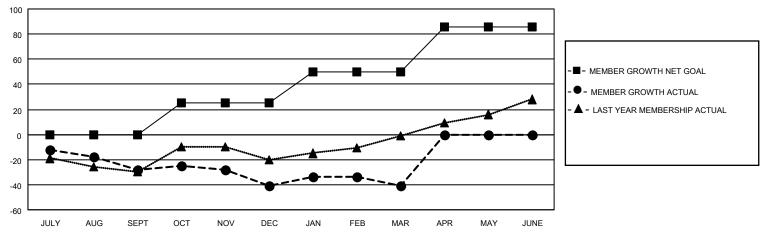

#### GOALS AND ACTUAL MEMBERS CUMULATIVE

| DROPPED CLUBS: 1 |    | 26 CLUBS OF 75 ADDED 1 OR<br>MORE NEW MEMBERS | GENDER DISTRIBUTION                 |                                |  |
|------------------|----|-----------------------------------------------|-------------------------------------|--------------------------------|--|
|                  |    | NORE NEW WEIWIBERS                            | MALE<br>FEMALE                      | 1,103 (72.52%)<br>417 (27.42%) |  |
| DROPPED MEMBERS  |    |                                               | NON BINARY PREFER NOT TO ANSWER     | 0 (0.00%)<br>1 (0.07%)         |  |
| DECEASED         | 8  |                                               | THE ENTITY TO ANOWER                | 1 (0.07 70)                    |  |
| CLUB CANCELLED   | 8  | CLICK HERE FOR CUMULATIVE                     | TOTAL FAMILY UNIT MEMBERS           | 232                            |  |
| OTHER            | 83 | MEMBERSHIP DATA                               |                                     |                                |  |
| TOTAL            | 99 |                                               | FAMILY MEMBERS PAYING HALF DUES 118 |                                |  |
|                  |    |                                               |                                     |                                |  |

## District 5 SKS

| Clubs RESULTS FOR 2021-2022 |   |   |   | Members RESULTS FOR 2021-2022 |    |    |    |
|-----------------------------|---|---|---|-------------------------------|----|----|----|
|                             |   |   |   |                               |    |    |    |
| JULY/AUG/SEPT               | 0 | 0 | 1 | JULY/AUG/SEPT                 | 0  | 5  | 32 |
| OCT/NOV/DEC                 | 0 | 0 | 0 | OCT/NOV/DEC                   | 25 | 32 | 40 |
| JAN/FEB/MAR                 | 0 | 0 | 0 | JAN/FEB/MAR                   | 25 | 31 | 27 |
| APR/MAY/JUNE                | 1 | 0 | 0 | APR/MAY/JUNE                  | 36 | 0  | 0  |