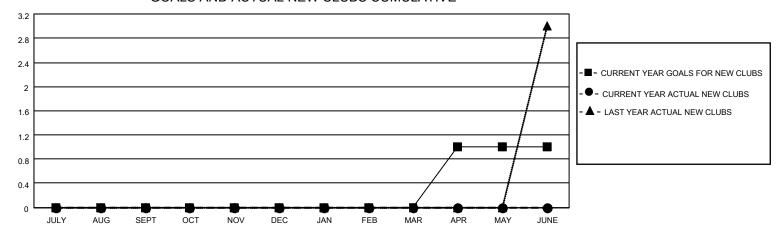

#### GOALS AND ACTUAL NEW CLUBS CUMULATIVE

## District 5 SKS

| Clubs RESULTS FOR 2021-2022 |   |   |   | Members RESULTS FOR 2021-2022 |    |    |    |
|-----------------------------|---|---|---|-------------------------------|----|----|----|
|                             |   |   |   |                               |    |    |    |
| JULY/AUG/SEPT               | 0 | 0 | 1 | JULY/AUG/SEPT                 | 0  | 5  | 32 |
| OCT/NOV/DEC                 | 0 | 0 | 0 | OCT/NOV/DEC                   | 25 | 32 | 40 |
| JAN/FEB/MAR                 | 0 | 0 | 0 | JAN/FEB/MAR                   | 25 | 31 | 27 |
| APR/MAY/JUNE                | 1 | 0 | 0 | APR/MAY/JUNE                  | 36 | 0  | 0  |